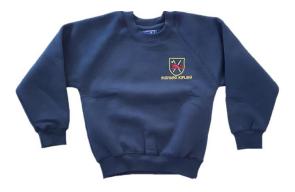

## Rudyard Kipling Primary School & Nursery **Our School Uniform**

Our school uniform is:

- Plain grey skirt, pinafore dress, smart tailored trousers
- Navy sweatshirt, fleece with school logo available from school
- Plain white shirt, blouse or polo shirt
- Securely fastening black or navy shoes -Velcro fastenings only in Reception Class

## We kindly ask all children wear the school uniform

Name Labels

THAT SIMPLY STICK IN AND STAY IN **NO SEWING AND NO IRONING NEEDED** 

This is not only practical but it also helps children develop a pride in their appearance and in the unity of the school. However your children are welcome to wear a plain navy sweatshirt or cardigan.