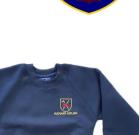

## Rudyard Kipling Primary School & Nursery Our School Uniform

Our school uniform is available on our Website and is:

- Plain grey skirt, pinafore dress, grey smart tailored trousers
- Navy sweatshirt, fleece with school logo available from school
- Navy polo shirt with logo available from school
- Securely fastening black or navy shoes
  -Velcro fastenings only in Reception Class