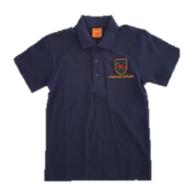

## Rudyard Kipling Primary School & Nursery Our School Uniform

Our school uniform is available on our Website and is:

- Plain grey skirt, pinafore dress, grey smart tailored trousers
- Navy sweatshirt, fleece with school logo available from school
- Navy polo shirt with logo available from school
- Securely fastening black or navy shoes
  -Velcro fastenings only in Reception Class