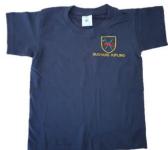

## <u>P.E.</u>

All children need to have a PE kit. This is made up of the school navy PE t-shirt, dark shorts or navy joggers and plimsolls/trainers. However your children are welcome to wear a plain navy t-shirt.