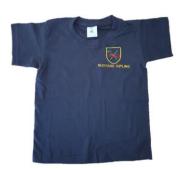

## P.E.

All children need to have a PE kit in school. This is made up of the school navy PE t-shirt, dark shorts or navy joggers and plimsolls/trainers. However your children are welcome to wear a plain navy t-shirt.