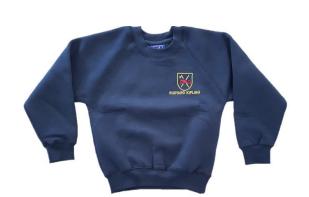

## Rudyard Kipling Primary School & Nursery Our School Uniform

Our school uniform is:

- Plain grey skirt, pinafore dress, smart tailored trousers
- Navy sweatshirt, fleece with school logo available from school
- Plain white shirt, blouse or polo shirt
- Securely fastening black or navy shoes
   -Velcro fastenings only in Reception Class

## We kindly ask all children wear the school uniform

This is not only practical but it also helps children develop a pride in their appearance and in the unity of the school. However your children are welcome to wear a plain navy sweatshirt or cardigan.